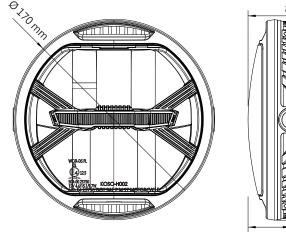

#### 2 SPECIFICATIONS

| • Effective temperature range | -10 ~ 60 °C |
|-------------------------------|-------------|

•Standard JIS D 0203

●Effective voltage DC 10 ~ 16 V

●Homologation E-Mark / DOT Approved ●Size Ø 170 X H 85.7 mm

● Size Ø 170 X H 85.7 mn ● Weight About 920 g

**NOTE** Design and specifications are subject to change without notice!