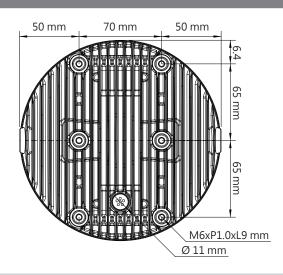

#### 2 SPECIFICATIONS

| • Effective temperature range | -10 ~ 60 °C |
|-------------------------------|-------------|

•Standard JIS D 0203

●Effective voltage DC 10 ~ 16 V

●Homologation E-Mark / DOT Approved ●Size Ø 170 X H 85.7 mm

● Size Ø 170 X H 85.7 mn ● Weight About 920 g

**NOTE** Design and specifications are subject to change without notice!