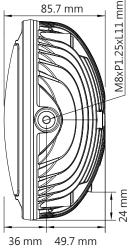

#### 2 SPECIFICATIONS

| • Effective temperature range | -10 ~ 60 °C |
|-------------------------------|-------------|

•Standard JIS D 0203

●Effective voltage DC 10 ~ 16 V

●Homologation E-Mark / DOT Approved ●Size Ø 170 X H 85.7 mm

● Size Ø 170 X H 85.7 mn ● Weight About 920 g

**NOTE** Design and specifications are subject to change without notice!