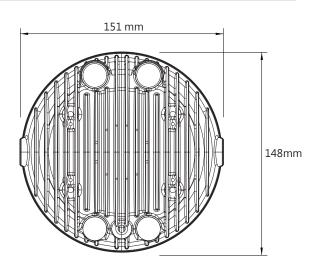

#### 2 SPECIFICATIONS

| • Effective temperature range  | -10 ~ 60 °C           |
|--------------------------------|-----------------------|
| ● Standard                     | JIS D 0203            |
| <ul><li>Homologation</li></ul> | E-Mark / DOT Approved |
| ●Size                          | Ø 151 X H 102 mm      |
| ●Weight                        | ± 840 g               |
|                                |                       |