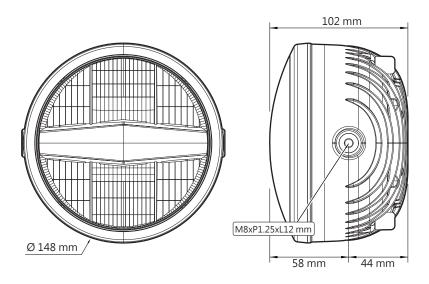

#### 2 SPECIFICATIONS

| • Effective temperature range  | -10 ~ 60 °C           |
|--------------------------------|-----------------------|
| ● Standard                     | JIS D 0203            |
| <ul><li>Homologation</li></ul> | E-Mark / DOT Approved |
| ●Size                          | Ø 151 X H 102 mm      |
| ●Weight                        | ± 840 g               |
|                                |                       |