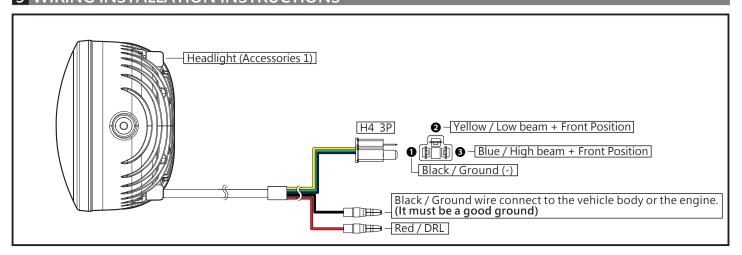

Effective temperature range  | -10 ~ 60 °C           |
|--------------------------------|-----------------------|
| ● Standard                     | JIS D 0203            |
| <ul><li>Homologation</li></ul> | E-Mark / DOT Approved |
| ●Size                          | Ø 151 X H 102 mm      |
| ●Weight                        | ± 840 g               |
|                                |                       |

| ● Effective voltage        | DC 10 ~ 16 V |
|----------------------------|--------------|
| ODRL                       | DC 12V/14.1W |
| OLow beam + Front Position | DC 12V/19.9W |
| OHigh beam+ Front Position | DC 12V/35.6W |
|                            |              |

**NOTE** Design and specifications are subject to change without notice.

## 3 WIRING INSTALLATION INSTRUCTIONS



# 4 TROUBLESHOOTING

The following situation does not indicate malfunction of the product. Check the following before taking it in for repair.

| Trouble                       | Check item                                                                                                                                                                                           |
|-------------------------------|------------------------------------------------------------------------------------------------------------------------------------------------------------------------------------------------------|
| No LED indicator lighting up. | <ul> <li>◆Power supply cable may be disconnected.</li> <li>→Check if power supply cable is broken or disconnected.</li> <li>→Check if positive and negativ